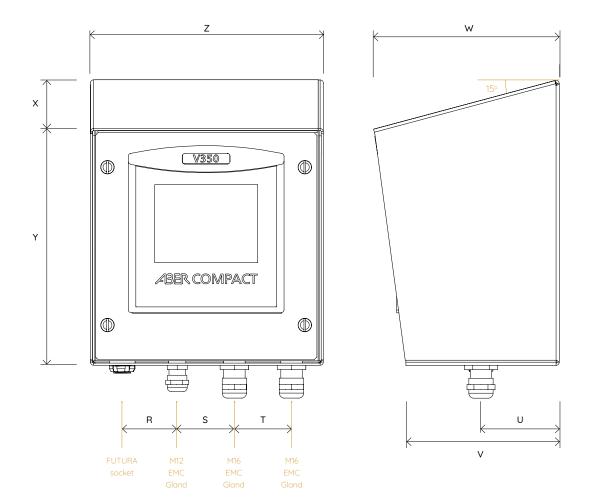

## COMPACT V350 wall mount

Product specification

| Part Number | Description Dimensions (mm) |      |    |    |    |     |     |    |     |     |
|-------------|-----------------------------|------|----|----|----|-----|-----|----|-----|-----|
|             |                             | R    | S  | Т  | U  | V   | W   | Х  | Y   | Z   |
| 3550-00     | V350 wall mount             | 38.5 | 40 | 40 | 55 | 114 | 135 | 35 | 165 | 165 |