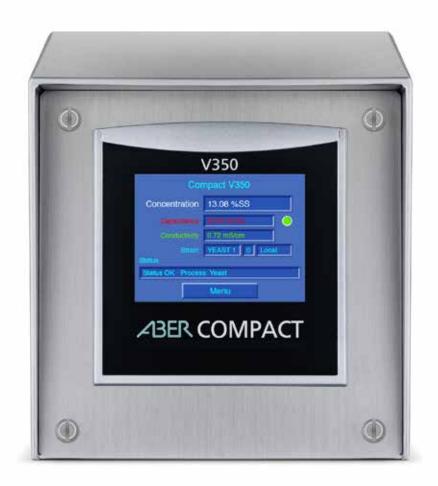

## COMPACT **V350 wall mount** Product specification

From ABER Instruments' range of yeast analysis products, the Compact V350 Wall Mount connects to any single COMPACT Yeast Monitor and is programmable for different applications. For recommendations on suitable products for your application, please contact **sales@aberinstruments.com** 

Provides power to a single COMPACT.

- Provides 2 x 4-20mA current loops for concentration and conductivity.
- Ideal for measuring live yeast concentration in fermenters.
- Displays graphs of data.
- 1 x Alarm Relay IP65 Rated