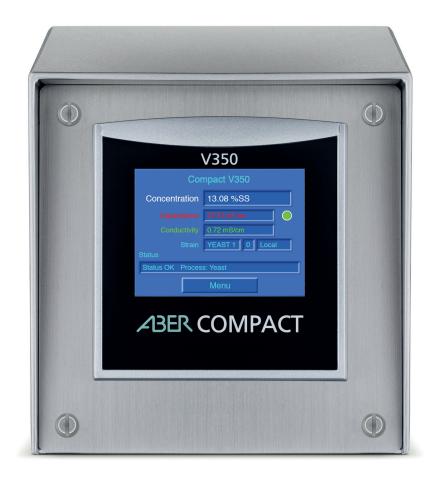

## COMPACT **V350 wall mount** Product specification

From ABER Instruments' range of yeast analysis products, the Compact V350 Wall Mount connects to any single COMPACT Yeast Monitor and is programmable for different applications. For recommendations on suitable products for your application, please contact **sales@aberinstruments.com** 

Provides power to a single COMPACT.

- Provides 2 x 4-20mA current loops for concentration and conductivity.
- Ideal for measuring live yeast concentration in fermenters.
- Displays graphs of data.
- 1 x Alarm Relay IP65 Rated