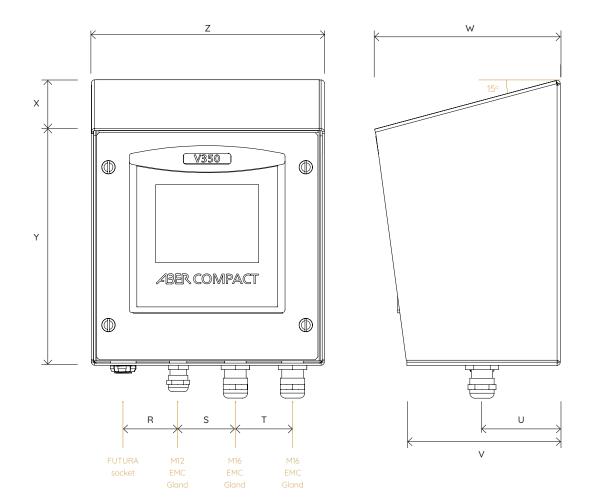

## COMPACT V350 wall mount

Product specification

| Part Number | Description Dimensions (mm) |      |    |    |    |     |     |    |     |     |
|-------------|-----------------------------|------|----|----|----|-----|-----|----|-----|-----|
|             |                             | R    | S  | Т  | U  | V   | W   | ×  | Y   | Z   |
| 3520-00     | V350 wall mount             | 38.5 | 40 | 40 | 55 | 114 | 135 | 35 | 165 | 165 |